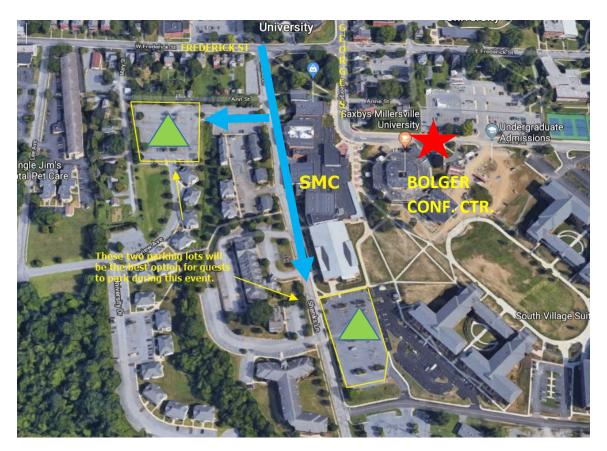

## PDE/MU Counselor Symposium 10/30/19

Bolger Conference Center, Gordinier Hall The symposium begins in Lehr Room.

If you are traveling to campus via North George Street in Millersville, turn right at the light at Frederick Street, and then take the first Left onto Shenks Lane. If you are coming to campus via East Frederick Street, you will turn right onto Shenks Lane. Park in one of the parking lots marked with a green triangle on the map below.

No permit will be required to park on campus in the two lots marked with a green triangle.

Use the portico entrance to Bolger Conference center through the doors marked below (red star) and proceed by stairs or elevator to the  $2^{nd}$  floor.

SMC = Student Memorial Center.